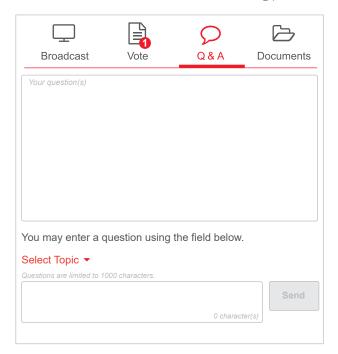

# TO ASK A QUESTION

Only shareholders are eligible to ask questions. To ask a question select the 'Q & A' icon, select the topic your question relates to. Type your question into the chat box at the bottom of the screen and press 'Send'.

To ask a verbal question, follow the instructions on the virtual meeting platform.

Vote