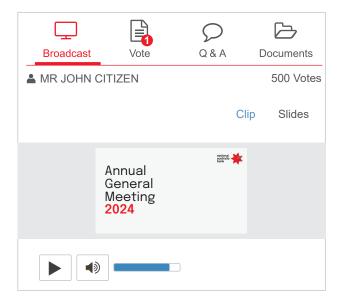

#### **TO WATCH**

The webcast will appear automatically **Broadcast** once the meeting has started. If the webcast does not start automatically press the play button and ensure the audio on your computer or device is turned on.