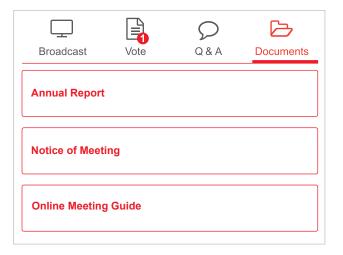

#### TO VIEW DOCUMENTS

To view meeting documents select the 'Documents' icon and choose the document you wish to view.