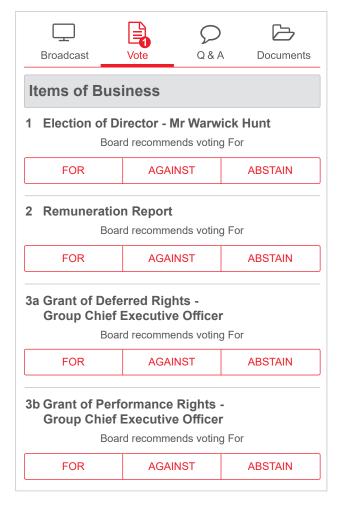

#### TO VOTE

When the Chair declares the poll open, select the 'Vote' icon and the voting options will appear on your screen.

To vote, select your voting direction. A tick will appear to confirm receipt of your vote.

To change your vote, select 'Click here to change your vote' and press a different option to override.

Documents